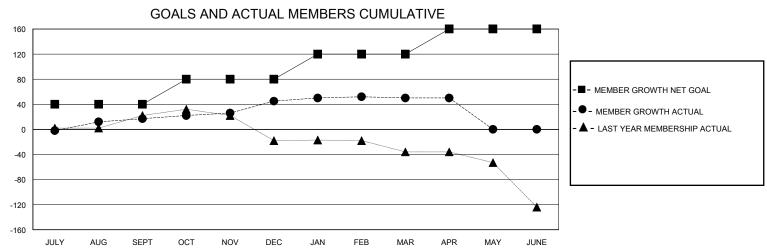

## District 411 C

Results as of: 5/31/2020

| GMT:          |               | LOC         | CATION TANZANIA | ٩                     |                        |                         | GMT CA                                             |  |
|---------------|---------------|-------------|-----------------|-----------------------|------------------------|-------------------------|----------------------------------------------------|--|
|               | Cluk          | s           |                 | Members               |                        |                         |                                                    |  |
|               | RESULTS FOR   | R 2019-2020 |                 | RESULTS FOR 2019-2020 |                        |                         |                                                    |  |
| QUARTER       | NEW CLUB GOAL | NEW CLUBS   | DROPPED CLUBS   | QUARTER MEMI          | BER GROWTH NET<br>GOAL | MEMBER GROWTH<br>ACTUAL | DROPPED<br>MEMBERS ACTUAL<br>(including transfers) |  |
| JULY/AUG/SEPT | 2             | 0           | 1               | JULY/AUG/SEPT         | 40                     | 41                      | 22                                                 |  |
| OCT/NOV/DEC   | 2             | 0           | 0               | OCT/NOV/DEC           | 40                     | 47                      | 16                                                 |  |
| JAN/FEB/MAR   | 1             | 0           | 0               | JAN/FEB/MAR           | 40                     | 14                      | 8                                                  |  |
| APR/MAY/JUNE  | 1             | 0           | 0               | APR/MAY/JUNE          | 40                     | 1                       | 1                                                  |  |