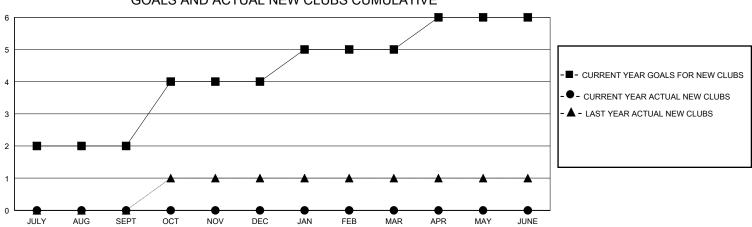

## District 411 C

Results as of: 5/31/2020

| GMT:          |               | LOC         | CATION TANZANIA | ٩                     |                        |                         | GMT CA                                             |  |
|---------------|---------------|-------------|-----------------|-----------------------|------------------------|-------------------------|----------------------------------------------------|--|
|               | Cluk          | s           |                 | Members               |                        |                         |                                                    |  |
|               | RESULTS FOR   | R 2019-2020 |                 | RESULTS FOR 2019-2020 |                        |                         |                                                    |  |
| QUARTER       | NEW CLUB GOAL | NEW CLUBS   | DROPPED CLUBS   | QUARTER MEMI          | BER GROWTH NET<br>GOAL | MEMBER GROWTH<br>ACTUAL | DROPPED<br>MEMBERS ACTUAL<br>(including transfers) |  |
| JULY/AUG/SEPT | 2             | 0           | 1               | JULY/AUG/SEPT         | 40                     | 41                      | 22                                                 |  |
| OCT/NOV/DEC   | 2             | 0           | 0               | OCT/NOV/DEC           | 40                     | 47                      | 16                                                 |  |
| JAN/FEB/MAR   | 1             | 0           | 0               | JAN/FEB/MAR           | 40                     | 14                      | 8                                                  |  |
| APR/MAY/JUNE  | 1             | 0           | 0               | APR/MAY/JUNE          | 40                     | 1                       | 1                                                  |  |